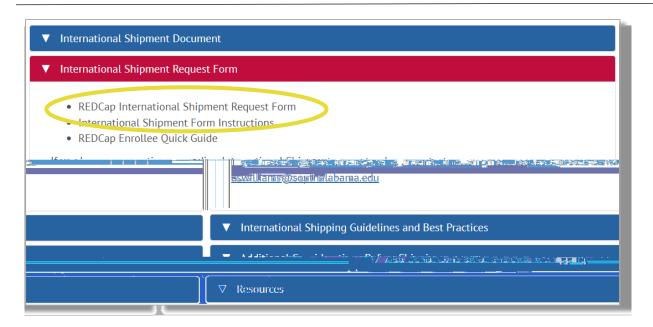

## International Shipment Instructions

1. Go to the International Shipping page to review the guidelines
for shipping items internationally:
 https://www.southalabama.edu/departments/research/compliance/expo
 rt-control/shipping.html

2. Also on this page, click the link for the International Shipment Request form, or click this link: <a href="https://redcap.link/internationalshipment">https://redcap.link/internationalshipment</a> and complete the survey form.