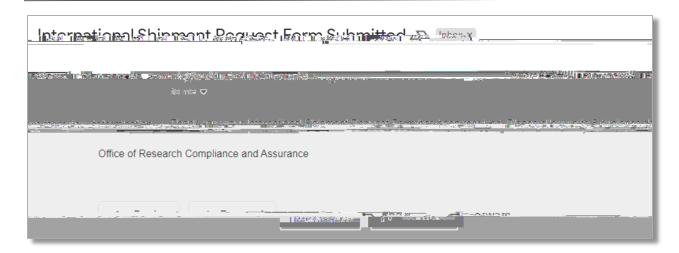

a.edu/departments/research/compliance/expo
 rt-control/shipping.html



2. Also on this page, click the link for the International Shipment Request form, or click this link: <a href="https://redcap.link/internationalshipment">https://redcap.link/internationalshipment</a> and complete the survey form.

## International Shipment Instructions



- 3. Any question marked \* must provide value must be answered.
- 4. You may list up to three items on the form; each must be entered separately. If you have more than one item, make sure you select 'Yes', that you have another item to add; this will then display areas to list your next item (repeat this process for a third item):



5. Once you have submitted the form, you will receive an email confirmation.

## International Shipment Instructions



6. After your form has been reviewed by ORCA personnel, you will receive another email notifying you whether your shipment has been approved or if further licensing is needed.