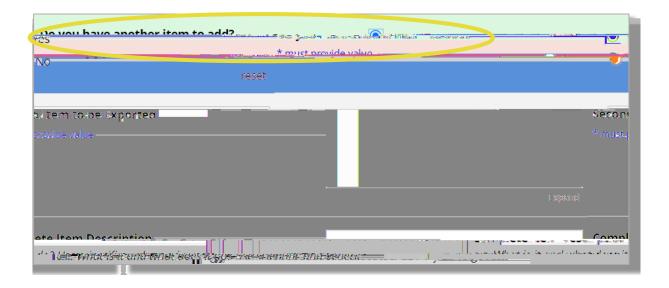

## International Shipment Instructions

- 3. Any question marked \* must provide value must be answered.
- 4. You may list up to three items on the form; each must be entered separately. If you have more than one item, make sure you select 'Yes', that you have another item to add; this will then display areas to list your next item (repeat this process for a third item):